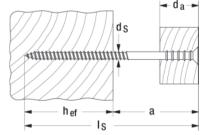

#### **TECHNICAL DATA**

Self-drilling adjustable screw **JUSS** for O - bit T25

|              |        | Effect. anchorage depth | Max. distance | Screw                           | Max. timber<br>thickness | Drive | Sales unit |  |
|--------------|--------|-------------------------|---------------|---------------------------------|--------------------------|-------|------------|--|
|              |        | h <sub>ef</sub>         | а             | d <sub>S</sub> x l <sub>S</sub> | da                       |       |            |  |
| Item         | ArtNo. | [mm]                    | [mm]          | [mm]                            | [mm]                     |       | [pcs]      |  |
| JUSS 6 x 60  | 059040 | 30                      | 30            | 6 x 60                          | 20                       | T25   | 100        |  |
| JUSS 6 x 70  | 059041 | 30                      | 40            | 6 x 70                          | 25                       | T25   | 100        |  |
| JUSS 6 x 80  | 059042 | 30                      | 50            | 6 x 80                          | 25                       | T25   | 100        |  |
| JUSS 6 x 90  | 059043 | 30                      | 60            | 6 x 90                          | 25                       | T25   | 100        |  |
| JUSS 6 x 100 | 059044 | 30                      | 70            | 6 x 100                         | 25                       | T25   | 100        |  |
| JUSS 6 x 110 | 059045 | 30                      | 80            | 6 x 110                         | 25                       | T25   | 100        |  |
| JUSS 6 x 120 | 059046 | 30                      | 90            | 6 x 120                         | 25                       | T25   | 100        |  |
| JUSS 6 x 145 | 059047 | 30                      | 115           | 6 x 145                         | 25                       | T25   | 100        |  |