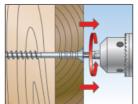

#### **ADVANTAGES**

- The special operating principle of the adjustable screw JUSS allows for infinite adjustment. This saves on the use of wedges and blocks when fixing the fixture.
- The self-drilling thread of the adjustable screw JUSS cuts directly into the wood. As such, no pre-drilling is required.

#### **FUNCTIONING**

- The JUSS is suitable for push-through installation.
- Once the screw has been screwed in, the parallel thread below the screw head causes the fixture to initially pull against the substrate. The fixture distance can then be infinitely adjusted by modifying the rotation direction.