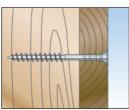

#### **FUNCTIONING**

- The JUSS is suitable for push-through installation.
- Once the screw has been screwed in, the parallel thread below the screw head causes the fixture to initially pull against the substrate. The fixture distance can then be infinitely adjusted by modifying the rotation direction.