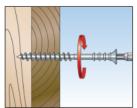

#### **FUNCTIONING**

- The JUSS is suitable for push-through installation.
- Once the screw has been screwed in, the parallel thread below the screw head causes the fixture to initially pull against the substrate. The fixture distance can then be infinitely adjusted by modifying the rotation direction.