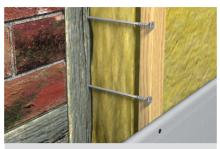

# The adjustable screw for fast and infinitely adjustable installation of timber constructions

Stand-off installations

Stand-off installations

### **APPLICATIONS**

 Substructures made of wooden battens of 20-25 mm thickness.

#### **FUNCTIONING**

- The JUSS is suitable for push-through installation.
- Once the screw has been screwed in, the parallel thread below the screw head causes the fixture to initially pull against the substrate. The fixture distance can then be infinitely adjusted by modifying the rotation direction.