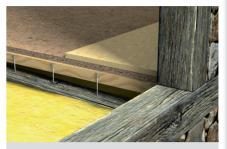

# The adjustable screw for fast and infinitely adjustable installation of timber constructions

Stand-off installations

Stand-off installations

### **APPLICATIONS**

 Substructures made of wooden battens of 20-25 mm thickness.

#### **FUNCTIONING**

- The JUSS is suitable for push-through installation.
- Once the screw has been screwed in, the parallel thread below the screw head causes the fixture to initially pull against the substrate. The fixture distance can then be infinitely adjusted by modifying the rotation direction.