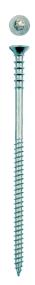

## Self-drilling adjustable screw JUSS

#### **ADVANTAGES**

- The special operating principle of the adjustable screw JUSS allows for infinite adjustment. This saves on the use of wedges and blocks when fixing the fixture.
- The self-drilling thread of the adjustable screw JUSS cuts directly into the wood. As such, no pre-drilling is required.

#### **FUNCTIONING**

- The JUSS is suitable for push-through installation.
- Once the screw has been screwed in, the parallel thread below the screw head causes the fixture to initially pull against the substrate. The fixture distance can then be infinitely adjusted by modifying the rotation direction.

#### **TECHNICAL DATA**

Self-drilling adjustable screw **JUSS** for O - bit T25

|              |        | Effect. anchorage depth | Max. distance | Screw                           | Max. timber<br>thickness | Drive | Sales unit |  |
|--------------|--------|-------------------------|---------------|---------------------------------|--------------------------|-------|------------|--|
|              |        | h <sub>ef</sub>         | а             | d <sub>S</sub> x l <sub>S</sub> | da                       |       |            |  |
| Item         | ArtNo. | [mm]                    | [mm]          | [mm]                            | [mm]                     |       | [pcs]      |  |
| JUSS 6 x 60  | 059040 | 30                      | 30            | 6 x 60                          | 20                       | T25   | 100        |  |
| JUSS 6 x 70  | 059041 | 30                      | 40            | 6 x 70                          | 25                       | T25   | 100        |  |
| JUSS 6 x 80  | 059042 | 30                      | 50            | 6 x 80                          | 25                       | T25   | 100        |  |
| JUSS 6 x 90  | 059043 | 30                      | 60            | 6 x 90                          | 25                       | T25   | 100        |  |
| JUSS 6 x 100 | 059044 | 30                      | 70            | 6 x 100                         | 25                       | T25   | 100        |  |
| JUSS 6 x 110 | 059045 | 30                      | 80            | 6 x 110                         | 25                       | T25   | 100        |  |
| JUSS 6 x 120 | 059046 | 30                      | 90            | 6 x 120                         | 25                       | T25   | 100        |  |
| JUSS 6 x 145 | 059047 | 30                      | 115           | 6 x 145                         | 25                       | T25   | 100        |  |